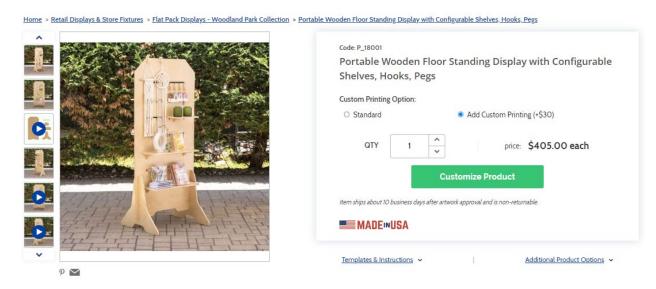

- 1. **Sign In or Register:** Begin by logging into your ShopPOPdisplays account or create a new one <a href="here">here</a>. Remember, to save your designs, you must be logged in before starting your customization project.
- Navigate to our Woodland Park Collection section and choose the perfect showcase for your set. <u>Link</u>
- 3. Select Add Custom Printing
- 4. **Quantity and Customization:** Decide on the number of units you need and press the green "Customize Product" button to proceed.
- 5. **Launch the ShopPOP Designer:** You will be directed to the ShopPOP Designer, where your creative journey begins.

## Customize Product