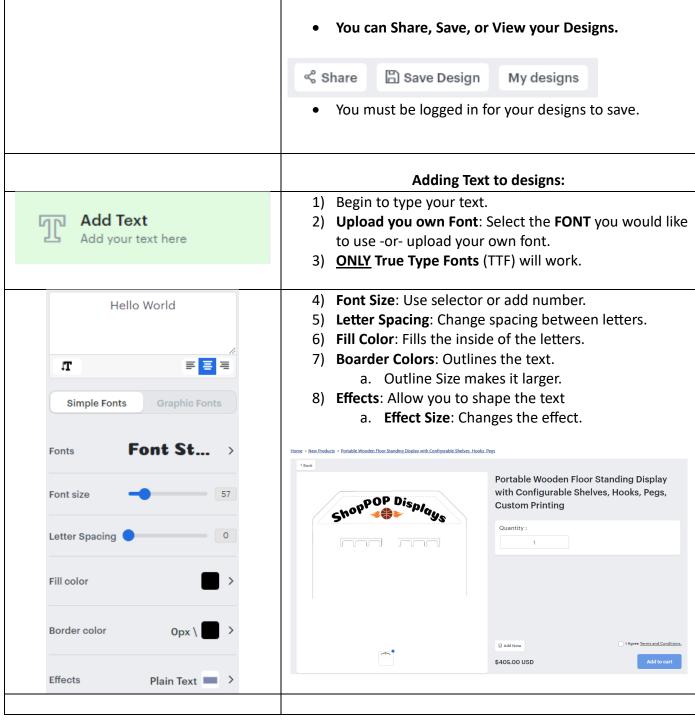

## 1) Design Options:

a. Add Designs, Upload Design, Add Text, Design Text, Upload True Type Fonts,