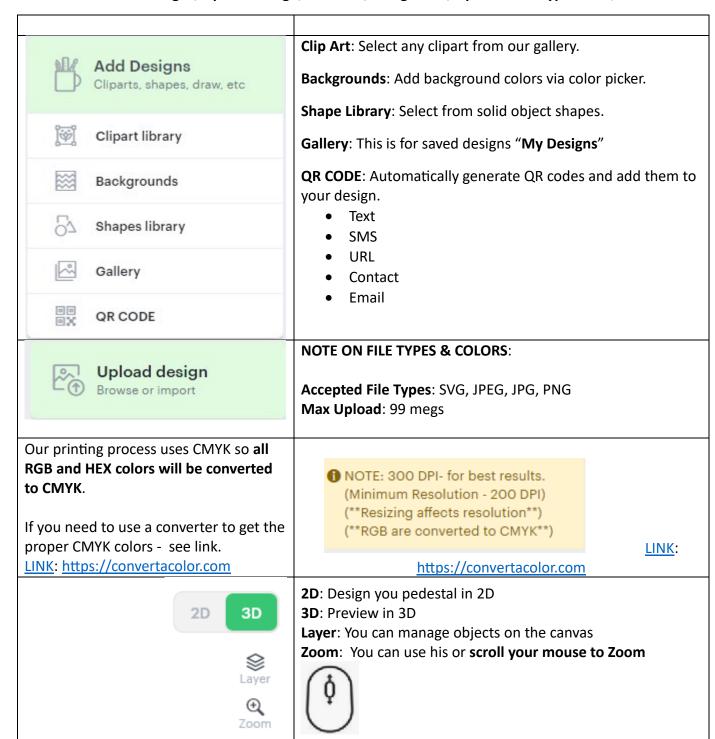

## 1) Design Options:

a. Add Designs, Upload Design, Add Text, Design Text, Upload True Type Fonts,