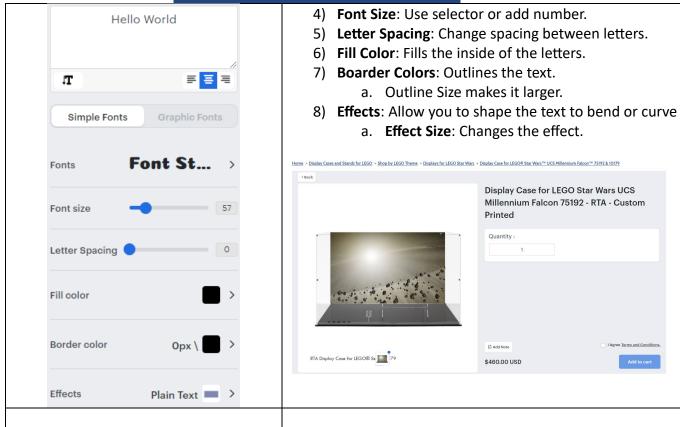

## 1) Design Options:

a. Add Designs, Upload Design, Add Text, Design Text, Upload True Type Fonts,