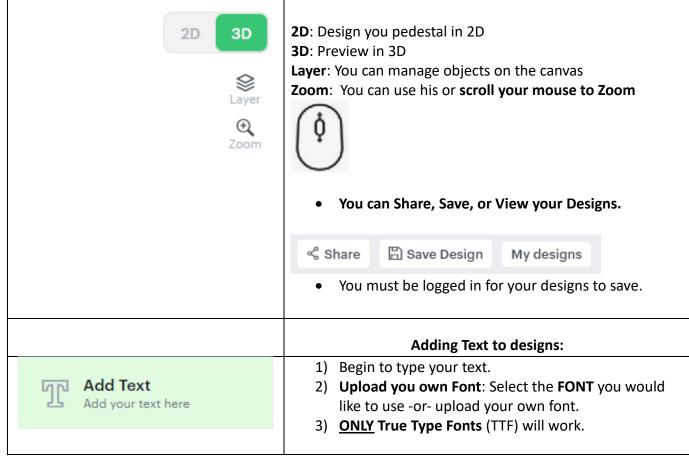

## 1) Design Options:

a. Add Designs, Upload Design, Add Text, Design Text, Upload True Type Fonts,