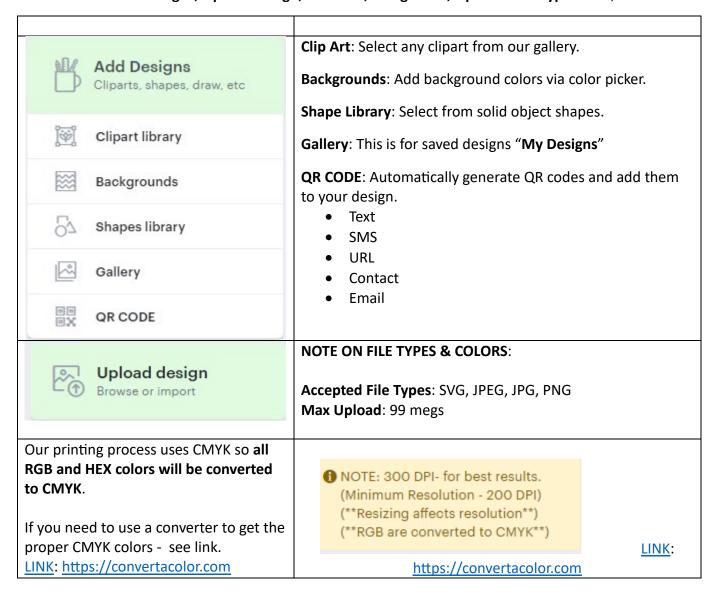

## 1) Design Options:

a. Add Designs, Upload Design, Add Text, Design Text, Upload True Type Fonts,