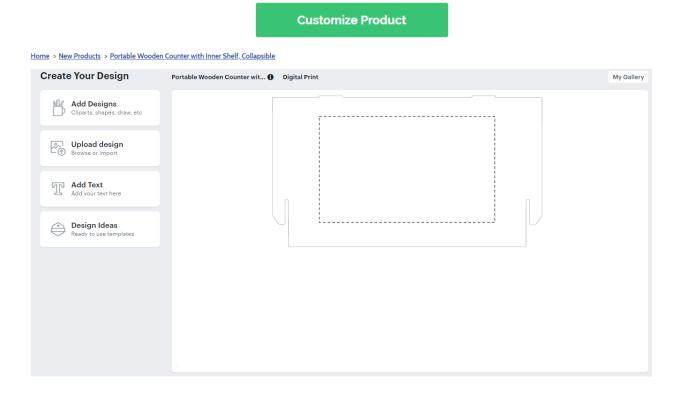

## **Custom Printed Portable Clear Acrylic U Shape Barrier Shield**

To add customized printing to any customizable print product, please use the following steps.

- 1) Login to your ShopPOPdisplays account or create an account: Link
  - a. **NOTE**: Your designs will not be saved if you do not login before you begin to design.
- 2) Choose the product you would like to customize and click on "Add Custom Printing" and then click the green "Customize Product" and proceed to design the item as you like.

3) Design Options:

a. Add Designs, Upload Design, Add Text, Design Text, Upload True Type Fonts,

| Add Designs Cliparts, shapes, draw, etc                                                                                                                                                        | Clip Art: Select any clipart from our gallery.  Backgrounds: Add background colors via color picker.                                                                  |
|------------------------------------------------------------------------------------------------------------------------------------------------------------------------------------------------|-----------------------------------------------------------------------------------------------------------------------------------------------------------------------|
| ြဲမ်ာ့ြ Clipart library                                                                                                                                                                        | Shape Library: Select from solid object shapes.  Gallery: This is for saved designs "My Designs"                                                                      |
| Backgrounds                                                                                                                                                                                    | <b>QR CODE</b> : Automatically generate QR codes and add them to your design.                                                                                         |
| Shapes library                                                                                                                                                                                 | <ul><li>Text</li><li>SMS</li></ul>                                                                                                                                    |
| Gallery                                                                                                                                                                                        | <ul><li>URL</li><li>Contact</li></ul>                                                                                                                                 |
| □□ QR CODE                                                                                                                                                                                     | Email                                                                                                                                                                 |
| Upload design Browse or import                                                                                                                                                                 | NOTE ON FILE TYPES & COLORS:  Accepted File Types: SVG, JPEG, JPG, PNG Max Upload: 99 megs                                                                            |
| Our printing process uses CMYK so all RGB and HEX colors will be converted to CMYK.  If you need to use a converter to get the proper CMYK colors - see link.  LINK: https://convertacolor.com | Mote: 300 DPI- for best results.  (Minimum Resolution - 200 DPI)  (**Resizing affects resolution**)  (**RGB are converted to CMYK**)  LINK: https://convertacolor.com |