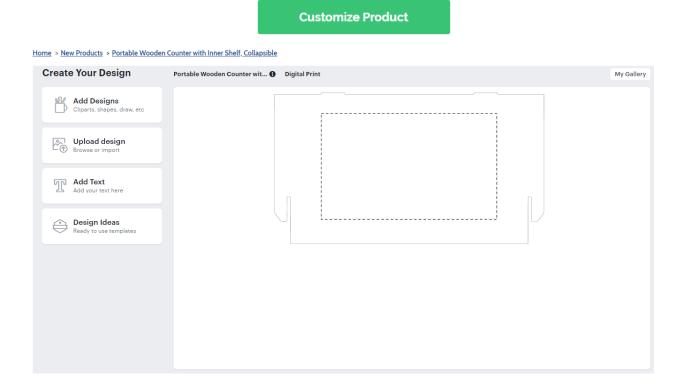

- 1) Login to your ShopPOPdisplays account or create an account: Link
  - a. **NOTE**: Your designs will not be saved if you do not login before you begin to design.
- 2) Choose the product you would like to customize and click on "Add Custom Printing" and then click the green "Customize Product" and proceed to design the item as you like.

3) Design Options:

a. Add Designs, Upload Design, Add Text, Design Text, Upload True Type Fonts,

| Add Designs Cliparts, shapes, draw, etc                                                                                                                                                        | Clip Art: Select any clipart from our gallery.  Backgrounds: Add background colors via color picker.                                                                  |
|------------------------------------------------------------------------------------------------------------------------------------------------------------------------------------------------|-----------------------------------------------------------------------------------------------------------------------------------------------------------------------|
| ြဲမ်ာ့ြ Clipart library                                                                                                                                                                        | Shape Library: Select from solid object shapes.  Gallery: This is for saved designs "My Designs"                                                                      |
| Backgrounds                                                                                                                                                                                    | <b>QR CODE</b> : Automatically generate QR codes and add them to your design.                                                                                         |
| Shapes library                                                                                                                                                                                 | <ul><li>Text</li><li>SMS</li></ul>                                                                                                                                    |
| Gallery                                                                                                                                                                                        | <ul><li>URL</li><li>Contact</li></ul>                                                                                                                                 |
| □□ QR CODE                                                                                                                                                                                     | Email                                                                                                                                                                 |
| Upload design Browse or import                                                                                                                                                                 | NOTE ON FILE TYPES & COLORS:  Accepted File Types: SVG, JPEG, JPG, PNG Max Upload: 99 megs                                                                            |
| Our printing process uses CMYK so all RGB and HEX colors will be converted to CMYK.  If you need to use a converter to get the proper CMYK colors - see link.  LINK: https://convertacolor.com | Mote: 300 DPI- for best results.  (Minimum Resolution - 200 DPI)  (**Resizing affects resolution**)  (**RGB are converted to CMYK**)  LINK: https://convertacolor.com |