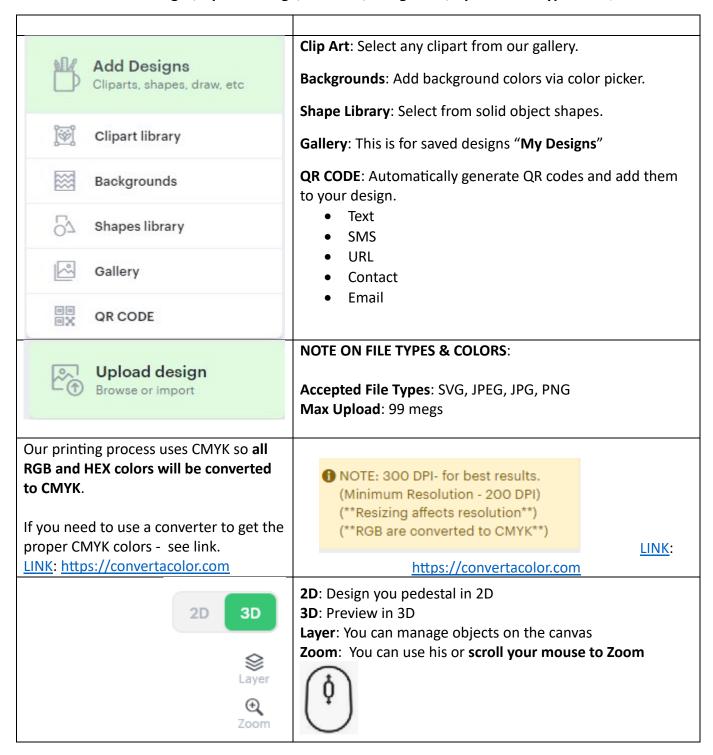

## 8) Design Options:

a. Add Designs, Upload Design, Add Text, Design Text, Upload True Type Fonts,