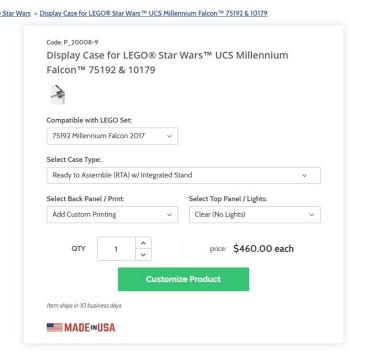

## **Custom Printed Displays for LEGO®**

To add customized printing to any customizable print product, please use the following steps.

- 1) Login to your ShopPOPdisplays account or create an account: Link
  - a. NOTE: Your designs will not be saved if you do not login before you begin to
- 2) Choose the Custom Printed Displays for LEGO® Star Wars set. Link
- 3) Select the Compatible Lego Set
- 4) Select Case Type
  - a. Ready to Assemble (RTA)
  - b. Permanently Assembled
- 5) Select Add Custom Printing (Upload Own Print)
- 6) Select the Quantity you need and click on the green "Customize Product"
- 7) This will load the ShopPOP Designer.

## **Customize Product**