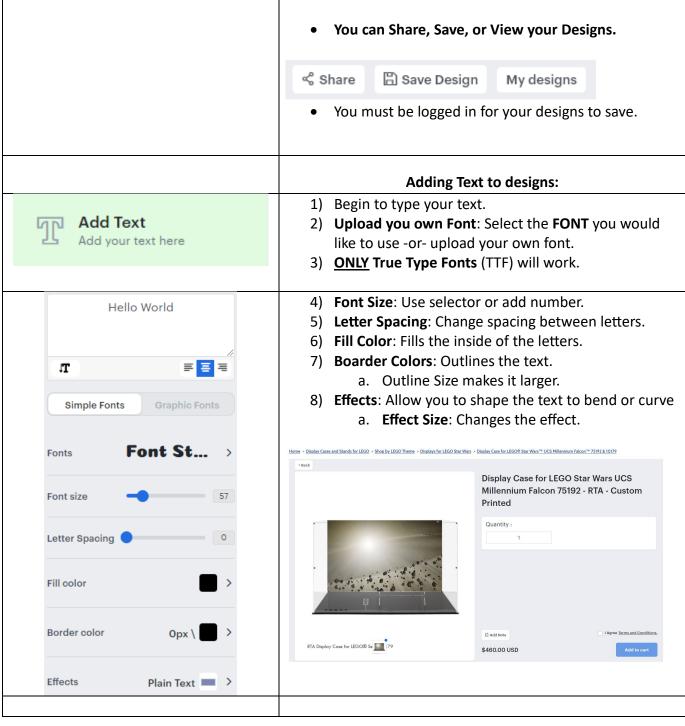

## 8) Design Options:

a. Add Designs, Upload Design, Add Text, Design Text, Upload True Type Fonts,