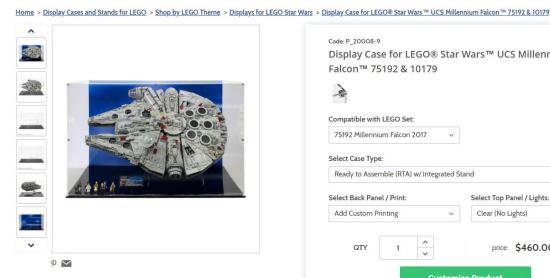

## **Custom Printed Displays for LEGO®**

To add customized printing to any customizable print product, please use the following steps.

- 1) Login to your ShopPOPdisplays account or create an account: Link
  - a. NOTE: Your designs will not be saved if you do not login before you begin to
- 2) Choose the Custom Printed Displays for LEGO® Star Wars set. Link
- 3) Select the Compatible Lego Set
- 4) Select Case Type
  - a. Ready to Assemble (RTA)
  - b. Permanently Assembled
- 5) Select Add Custom Printing (Upload Own Print)
- 6) Select the Quantity you need and click on the green "Customize Product"
- 7) This will load the ShopPOP Designer.

## **Customize Product**