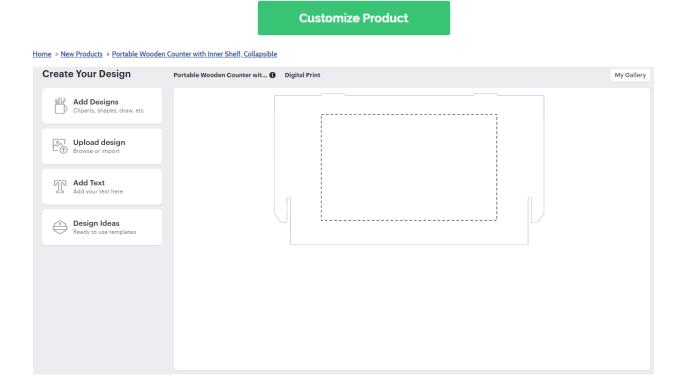

## **Custom Printed Ceiling Hanging Sneeze Guard Shield**

To add customized printing to any customizable print product, please use the following steps.

- 1) Login to your ShopPOPdisplays account or create an account: Link
  - a. **NOTE**: Your designs will not be saved if you do not login before you begin to design.
- 2) Choose the product you would like to customize and click on "Add Custom Printing" and then click the green "Customize Product" and proceed to design the item as you like.

3) Design Options:

a. Add Designs, Upload Design, Add Text, Design Text, Upload True Type Fonts,

| Add Designs Cliparts, shapes, draw, etc                                                                                                                                                        | Clip Art: Select any clipart from our gallery.  Backgrounds: Add background colors via color picker.                                                                  |
|------------------------------------------------------------------------------------------------------------------------------------------------------------------------------------------------|-----------------------------------------------------------------------------------------------------------------------------------------------------------------------|
| ြဲမ်ာ့ြ Clipart library                                                                                                                                                                        | Shape Library: Select from solid object shapes.  Gallery: This is for saved designs "My Designs"                                                                      |
| Backgrounds                                                                                                                                                                                    | <b>QR CODE</b> : Automatically generate QR codes and add them to your design.                                                                                         |
| Shapes library                                                                                                                                                                                 | <ul><li>Text</li><li>SMS</li></ul>                                                                                                                                    |
| Gallery                                                                                                                                                                                        | <ul><li>URL</li><li>Contact</li></ul>                                                                                                                                 |
| □□ QR CODE                                                                                                                                                                                     | Email                                                                                                                                                                 |
| Upload design Browse or import                                                                                                                                                                 | NOTE ON FILE TYPES & COLORS:  Accepted File Types: SVG, JPEG, JPG, PNG Max Upload: 99 megs                                                                            |
| Our printing process uses CMYK so all RGB and HEX colors will be converted to CMYK.  If you need to use a converter to get the proper CMYK colors - see link.  LINK: https://convertacolor.com | Mote: 300 DPI- for best results.  (Minimum Resolution - 200 DPI)  (**Resizing affects resolution**)  (**RGB are converted to CMYK**)  LINK: https://convertacolor.com |