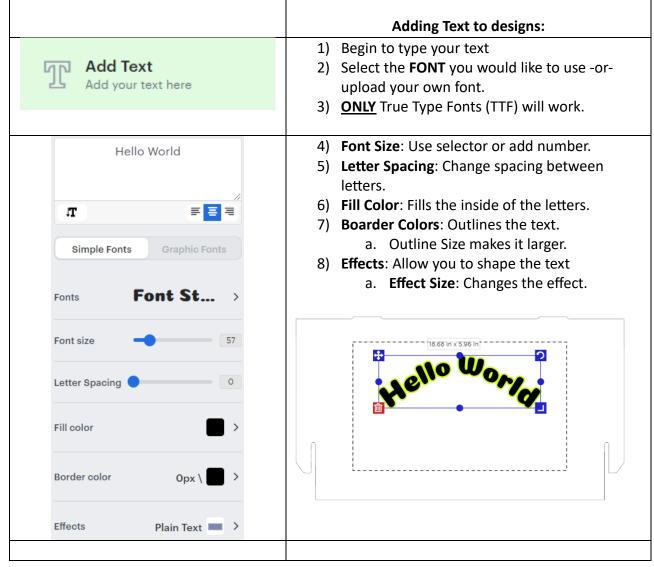

3) Design Options:

a. Add Designs, Upload Design, Add Text, Design Text, Upload True Type Fonts,

| Add Designs Cliparts, shapes, draw, etc                                                                                                                                                        | Clip Art: Select any clipart from our gallery.  Backgrounds: Add background colors via color picker.                                                                  |
|------------------------------------------------------------------------------------------------------------------------------------------------------------------------------------------------|-----------------------------------------------------------------------------------------------------------------------------------------------------------------------|
| ြဲမ်ာ့ြ Clipart library                                                                                                                                                                        | Shape Library: Select from solid object shapes.  Gallery: This is for saved designs "My Designs"                                                                      |
| Backgrounds                                                                                                                                                                                    | <b>QR CODE</b> : Automatically generate QR codes and add them to your design.                                                                                         |
| Shapes library                                                                                                                                                                                 | <ul><li>Text</li><li>SMS</li></ul>                                                                                                                                    |
| Gallery                                                                                                                                                                                        | <ul><li>URL</li><li>Contact</li></ul>                                                                                                                                 |
| □□ QR CODE                                                                                                                                                                                     | Email                                                                                                                                                                 |
| Upload design Browse or import                                                                                                                                                                 | NOTE ON FILE TYPES & COLORS:  Accepted File Types: SVG, JPEG, JPG, PNG Max Upload: 99 megs                                                                            |
| Our printing process uses CMYK so all RGB and HEX colors will be converted to CMYK.  If you need to use a converter to get the proper CMYK colors - see link.  LINK: https://convertacolor.com | Mote: 300 DPI- for best results.  (Minimum Resolution - 200 DPI)  (**Resizing affects resolution**)  (**RGB are converted to CMYK**)  LINK: https://convertacolor.com |